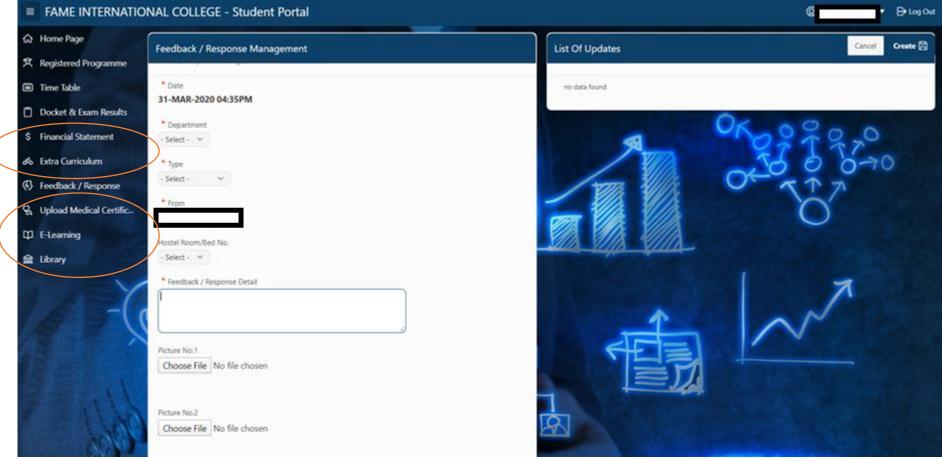

### To submit feedback to the college, you can create it at Feedback/Response

|             | FAME INTERNATIONAL COLLEGE - Student Portal |                                |                   |          |  |  |  |
|-------------|---------------------------------------------|--------------------------------|-------------------|----------|--|--|--|
| ଜ           | Home Page                                   | Foodback / Posponso Managament |                   | - Courts |  |  |  |
| A           | Registered Programme                        | Feedback / Response Management | Back To Home Page | Create   |  |  |  |
|             | Time Table                                  | Q ~ Go Actions ~               |                   |          |  |  |  |
| Ů           | Docket & Exam Results                       |                                |                   |          |  |  |  |
| \$          | Financial Statement                         |                                |                   |          |  |  |  |
| ත්          | Extra Curriculum                            | Q                              |                   |          |  |  |  |
| (1882)<br>1 | Feedback / Response                         | No data found.                 |                   |          |  |  |  |
|             | Upload Medical Certific                     |                                |                   |          |  |  |  |
|             | E-Learning                                  |                                |                   |          |  |  |  |
| Ê           | Library                                     |                                |                   |          |  |  |  |
|             |                                             |                                |                   |          |  |  |  |

Select your department and type, describe your feedback in detail then click on create, we will reply to your feedback in student portal

| FAME INTERNATIO           | NAL COLLEGE - Student Portal                                                                                            |                                                                                                                 | C 🕒 Log Out   |
|---------------------------|-------------------------------------------------------------------------------------------------------------------------|-----------------------------------------------------------------------------------------------------------------|---------------|
| යි Home Page              | Feedback / Response Management                                                                                          | List Of Updates                                                                                                 | Cancel Create |
| 文 Registered Programme    |                                                                                                                         |                                                                                                                 |               |
| Time Table                | * Date<br>31-MAR-2020 04:35PM                                                                                           | no data found                                                                                                   |               |
| Docket & Exam Results     |                                                                                                                         |                                                                                                                 |               |
| \$ Financial Statement    | Department     Select -                                                                                                 |                                                                                                                 | 022020        |
| 🐟 Extra Curriculum        | • Туре                                                                                                                  | The second se | 50 0 6-70     |
| Feedback / Response       | - Select - 🗸 🗸                                                                                                          | THE WAR O                                                                                                       | 577           |
| 😪 Upload Medical Certific | * From                                                                                                                  |                                                                                                                 | )<br>O        |
| D E-Learning              | Hostel Room/Bed No.                                                                                                     |                                                                                                                 | ~             |
| 🚘 Library                 | - Select - 👻                                                                                                            | - trip yrin-                                                                                                    |               |
| -(                        | Freedback / Response Detail      Picture No.1      Choose File No file chosen  Picture No.2  Choose File No file chosen |                                                                                                                 | ~~            |

#### Other functions such as Financial Statement, Extra Curriculum, Upload Medical Certificate, E-Learning and Library are not being used at the moment