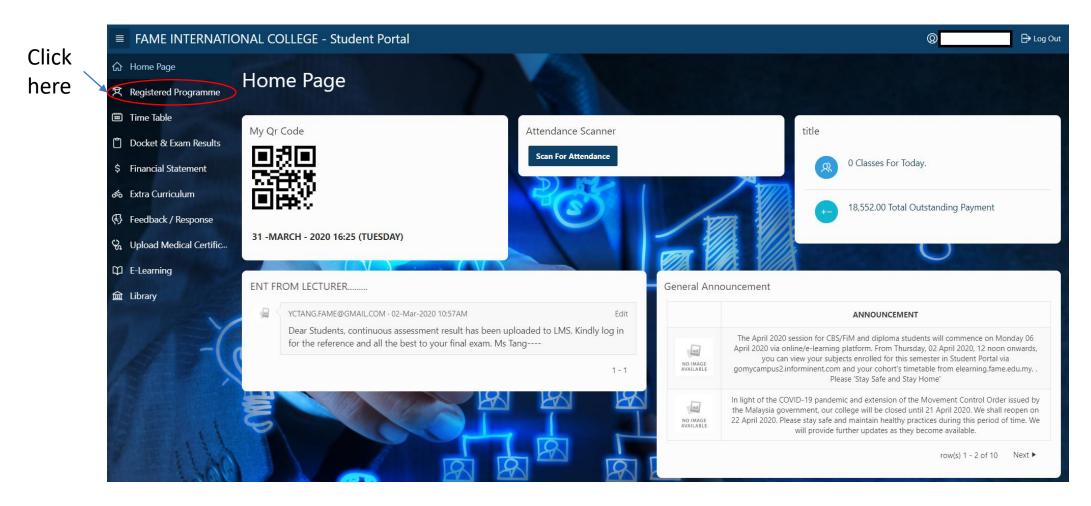

#### After logging in, here is your **dashboard**, you can view your general and lecturer **announcements**:

|                                                                                                                          | DNAL COLLEGE - Student Portal                                                                                                                                    |                                           | 🔘 🕞 Log Out                                                                                                                                                                                                                                                                                                                                                                               |
|--------------------------------------------------------------------------------------------------------------------------|------------------------------------------------------------------------------------------------------------------------------------------------------------------|-------------------------------------------|-------------------------------------------------------------------------------------------------------------------------------------------------------------------------------------------------------------------------------------------------------------------------------------------------------------------------------------------------------------------------------------------|
| <ul> <li>ᢙ Home Page</li> <li>ℜ Registered Programme</li> </ul>                                                          | Home Page                                                                                                                                                        |                                           |                                                                                                                                                                                                                                                                                                                                                                                           |
| <ul> <li>Time Table</li> <li>Docket &amp; Exam Results</li> <li>Financial Statement</li> <li>Extra Curriculum</li> </ul> | My Qr Code                                                                                                                                                       | Attendance Scanner<br>Scan For Attendance | title<br>0 Classes For Today.                                                                                                                                                                                                                                                                                                                                                             |
| <ul> <li>Feedback / Response</li> <li>Upload Medical Certific</li> <li>E-Learning</li> </ul>                             | 31 -MARCH - 2020 16:25 (TUESDAY)                                                                                                                                 |                                           | 18,552.00 Total Outstanding Payment                                                                                                                                                                                                                                                                                                                                                       |
| 金 Library                                                                                                                |                                                                                                                                                                  |                                           | anouncement                                                                                                                                                                                                                                                                                                                                                                               |
|                                                                                                                          | YCTANG.FAME@GMAIL.COM · 02-Mar-2020 10:57AM<br>Dear Students, continuous assessment result has been<br>for the reference and all the best to your final exam. Ms |                                           | ANNOUNCEMENT The April 2020 session for CBS/FiM and diploma students will commence on Monday 06 April 2020 via online/e-learning platform. From Thursday, 02 April 2020, 12 noon onwards, you can view your subjects enrolled for this semester in Student Portal via gomycampus2.informinent.com and your cohort's timetable from elearning.fame.edu.my Please 'Stay Safe and Stay Home' |
|                                                                                                                          | E P                                                                                                                                                              | NO IMAGE<br>NAMIABLE                      | In light of the COVID-19 pandemic and extension of the Movement Control Order issued by<br>the Malaysia government, our college will be closed until 21 April 2020. We shall reopen on<br>22 April 2020. Please stay safe and maintain healthy practices during this period of time. We<br>will provide further updates as they become available.                                         |
| 1 1/20                                                                                                                   |                                                                                                                                                                  | R R                                       | row(s) 1 - 2 of +0 Next ►                                                                                                                                                                                                                                                                                                                                                                 |

### You can check your **registered programme(s)** here: