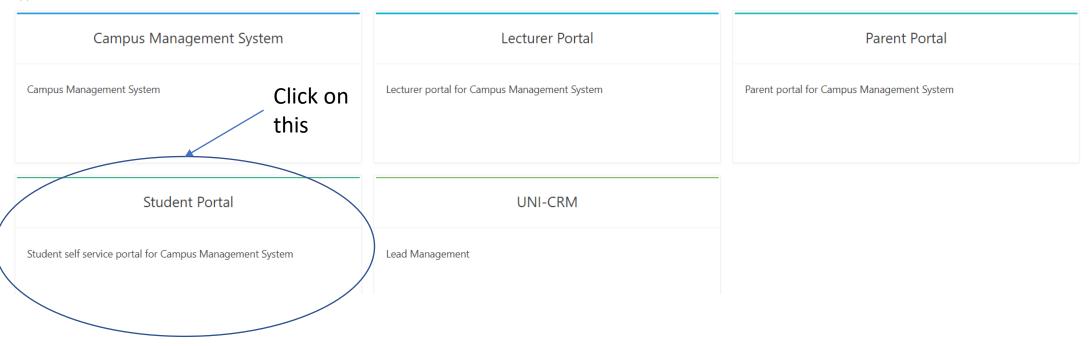

# To access Student Portal, go to <u>https://fame.ems.com.my/apex/f?p=101</u> in your browser and click on **Student Portal**

Applications